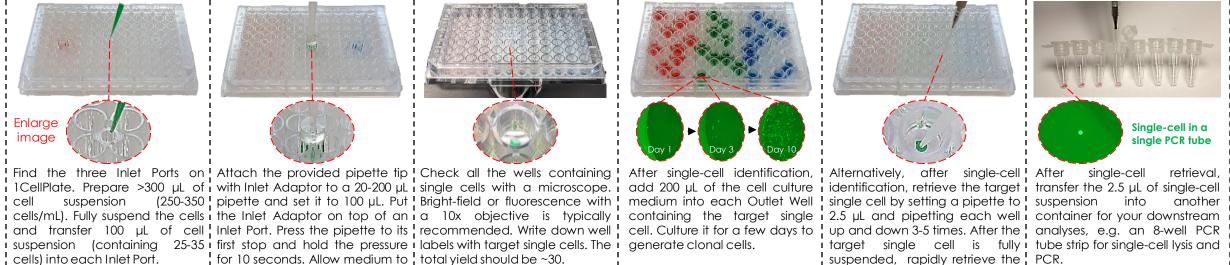

https://ibiochips.com/

cells) into each Inlet Port.

**Bulk Cells Adding** 

I complete flowing out.

Single-Cell Isolation

Single-Cell Identification

**Single-Cell Cloning** 

Single-Cell Retrieval

suspension from the 1CellPlate.

! • Single Cell Isolation i • Cell Line Development Single-cell in a single PCR tube

Single-Cell Transfer

Biochips

**Applications**