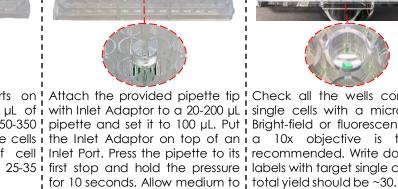

https://ibiochips.com/

cells) into each Inlet Port.

**Bulk Cells Adding** 

I complete flowing out.

Single-Cell Isolation

Single-Cell Identification

**Single-Cell Cloning** 

Single-Cell Retrieval