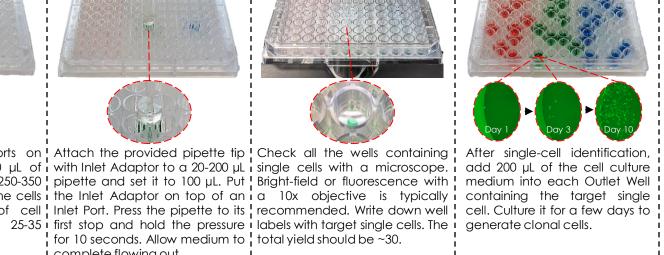

https://ibiochips.com/

cells) into each Inlet Port.

**Bulk Cells Adding** 

I complete flowing out.

Single-Cell Isolation

Single-Cell Identification

**Single-Cell Cloning** 

Single-Cell Retrieval